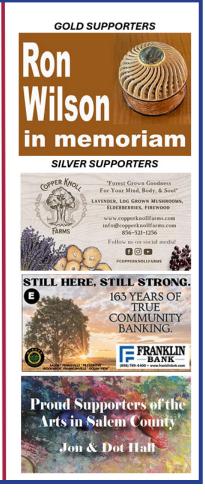

# 2024 HOLIDAY ARTISANS SHOW SUPPORTERS

A special thank you to all of our supporters!

#### **GOLD**

Ron Wilson in memoriam

#### **SILVER**

Franklin Bank

#### SILVER

Copper Knoll Farm

#### BRONZE

Chapter One Farms Creations
Heart Felt Designs Country Shop
Henry D. Young Inc.
Home Coming Art Studio
Printers of Salem County
Third Star Fibre Artists Guild
Paul & Nancy Varnold
Wysocki Electric, Inc.

#### SILVER

Jon & Dot Hall

#### FRIEND

Community Oil
I.S. Smick Lumber
Ronald Magill & Philip Correll
Joy Newland & Greg Stett
Popeck Family Denistry
Salem County Improvement Authority